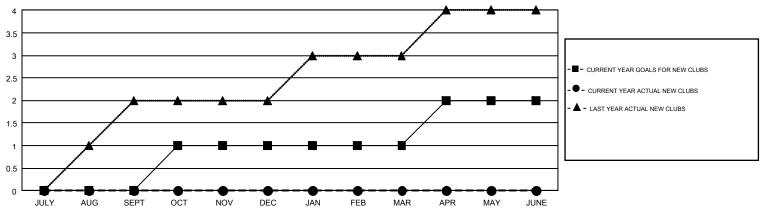

## GOALS AND ACTUAL NEW CLUBS CUMULATIVE

## GMT Constitutional Area 4, Group G

OWIT Constitutional Area 4, Group

REPORT DOES NOT INCLUDE CLUBS IN UNDISTRICTED AREAS.

|               | Clut          | os          |               | Members               |                           |                         |                                                    |  |
|---------------|---------------|-------------|---------------|-----------------------|---------------------------|-------------------------|----------------------------------------------------|--|
|               | RESULTS FOI   | R 2019-2020 |               | RESULTS FOR 2019-2020 |                           |                         |                                                    |  |
| QUARTER       | NEW CLUB GOAL | NEW CLUBS   | DROPPED CLUBS | QUARTER               | MEMBER GROWTH NET<br>GOAL | MEMBER GROWTH<br>ACTUAL | DROPPED<br>MEMBERS ACTUAL<br>(including transfers) |  |
| JULY/AUG/SEPT | 0             | 0           | 0             | JULY/AUG/SEPT         | 10                        | 0                       | 0                                                  |  |
| OCT/NOV/DEC   | 1             | 0           | 0             | OCT/NOV/DEC           | 10                        | 0                       | 0                                                  |  |
| JAN/FEB/MAR   | 0             | 0           | 0             | JAN/FEB/MAR           | 10                        | 0                       | 0                                                  |  |
| APR/MAY/JUNE  | 1             | 0           | 0             | APR/MAY/JUNE          | 10                        | 0                       | 0                                                  |  |