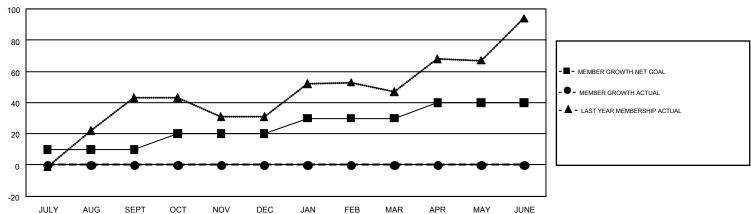

## GOALS AND ACTUAL MEMBERS CUMULATIVE

| DROPPED CLUBS: 0  DROPPED MEMBERS |   | 0 CLUBS OF 0 ADDED 1 OR MORE NEW<br>MEMBERS | GENDER DISTRIB                  | UTION<br>0 (100.00%)<br>0 (100.00%) |   |
|-----------------------------------|---|---------------------------------------------|---------------------------------|-------------------------------------|---|
| DECEASED                          | 0 | CLICK HERE FOR CUMULATIVE                   | TOTAL FAMILY UNIT MEMBERS       |                                     | 0 |
| CLUB CANCELLED 0                  |   | MEMBERSHIP DATA                             |                                 |                                     | • |
| OTHER                             | 0 |                                             | FAMILY MEMBERS PAYING HALF DUES |                                     | 0 |
| TOTAL                             | 0 |                                             |                                 |                                     |   |

## GMT Constitutional Area 4, Group G

OWIT Constitutional Area 4, Group

REPORT DOES NOT INCLUDE CLUBS IN UNDISTRICTED AREAS.

|               | Clut          | os          |               | Members               |                           |                         |                                                    |  |
|---------------|---------------|-------------|---------------|-----------------------|---------------------------|-------------------------|----------------------------------------------------|--|
|               | RESULTS FOI   | R 2019-2020 |               | RESULTS FOR 2019-2020 |                           |                         |                                                    |  |
| QUARTER       | NEW CLUB GOAL | NEW CLUBS   | DROPPED CLUBS | QUARTER               | MEMBER GROWTH NET<br>GOAL | MEMBER GROWTH<br>ACTUAL | DROPPED<br>MEMBERS ACTUAL<br>(including transfers) |  |
| JULY/AUG/SEPT | 0             | 0           | 0             | JULY/AUG/SEPT         | 10                        | 0                       | 0                                                  |  |
| OCT/NOV/DEC   | 1             | 0           | 0             | OCT/NOV/DEC           | 10                        | 0                       | 0                                                  |  |
| JAN/FEB/MAR   | 0             | 0           | 0             | JAN/FEB/MAR           | 10                        | 0                       | 0                                                  |  |
| APR/MAY/JUNE  | 1             | 0           | 0             | APR/MAY/JUNE          | 10                        | 0                       | 0                                                  |  |